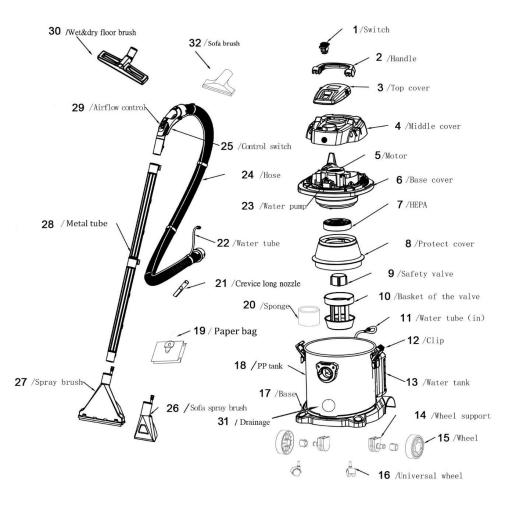

## EXPLODED VIEW

**RADER**<sup>® 33</sup>

## SPARE PARTS

| No. | Description         |
|-----|---------------------|
| 1   | Switch              |
| 2   | Handle              |
| 3   | Top cover           |
| 4   | Middle cover        |
| 5   | Motor               |
| 6   | Base cover          |
| 7   | HEPA filter         |
| 8   | Protect cover       |
| 9   | Safety valve        |
| 10  | Basket of the valve |
| 11  | Water tube(in)      |
| 12  | Clip                |
| 13  | Water tank          |
| 14  | Wheel support       |
| 15  | Wheel               |
| 16  | Universal wheel     |
| 17  | Base                |
| 18  | PP tank             |
| 19  | Paper bag           |
| 20  | Sponge filter       |
| 21  | Crevice nozzle      |
| 22  | Water tube          |
| 23  | Water pump          |
| 24  | Hose                |
| 25  | Control switch      |
| 26  | Sofa spray nozzle   |
| 27  | Spray brush         |
| 28  | Plastic tube        |
| 29  | Airflow controller  |
| 30  | Wet&dry floor brush |
| 31  | Drainage            |
| 32  | Sofa brush          |